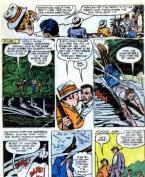

AS THE DEDT OF BLOOD PALLS ON THE CRYSTAL A STRANSE THING HAPPING . BUSTER'S STURDY FORM

A WHAT SEENS LESS THAN A HEARTBEAT PLISTER

A MOMENT LATER, SUSTER FINDS HWSELF N -LONG FORSOTTEN CHAMBER BENEATH THE TEMPLE OF RODOR